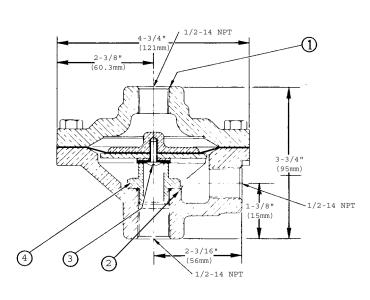

## DIAPHRAGM BYPASS MODEL E-1

Manufactured 1972 - 1984

| ITEM<br>NO. | PART<br>NUMBER | DESCRIPTION           | MATERIAL           | NO.<br>REQ'D |
|-------------|----------------|-----------------------|--------------------|--------------|
| 1           | -              | Cover                 | Cast Bronze        | 1            |
| 2           | *              | Spring                | Stainless<br>Steel | 1            |
| 3           | *              | Diaphragm<br>Assembly | Various            | 1            |
| 4           |                | Seat, Clapper         | Various            | 1            |

- -- Indicates replacement part not available
- \* Indicates replacement part only available in a Sub-Assembly listed below

NOTE: Parts for this model are not interchangeable with Models D and D-3.

| SUB-ASSEMBLY |       |            |  |  |
|--------------|-------|------------|--|--|
| 2,3          | 12527 | Repair Kit |  |  |