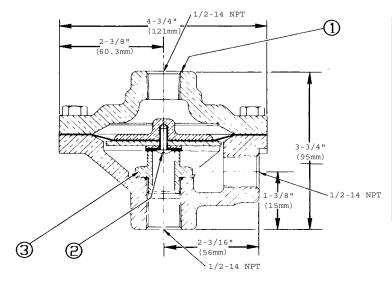

## ANTI-FLOOD DEVICE MODEL A-1

Manufactured 1972 - 1983

| ITEM<br>NO. | PART<br>NUMBER | DESCRIPTION           | MATERIAL       | NO.<br>REQ'D |
|-------------|----------------|-----------------------|----------------|--------------|
| 1           |                | Cover                 | Cast<br>Bronze | 1            |
| 2           | 12526          | Diaphragm<br>Assembly | Various        | 1            |
| 3           |                | Seat, Clapper         | Brass          | 1            |

-- Indicates replacement part not available