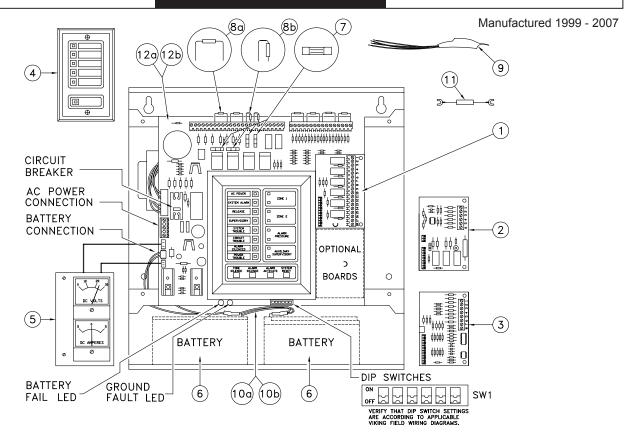

## FIRECYCLE® III CONTROL PANEL MODEL E-1

| ITEM<br>NO. | PART<br>NUMBER | DESCRIPTION                                                   | NO.<br>REQ'D. | NOTES                                  |
|-------------|----------------|---------------------------------------------------------------|---------------|----------------------------------------|
| 1           | 07912          | Zone Relay Module 4XZM (Included with Panel)1                 | 1             | Optional <sup>1</sup>                  |
| 2           | 07909          | Transmitter Module 4XTM                                       | 1             | Optional                               |
| 3           | 07910          | LED Interface Module 4XLM                                     | 1             | Optional                               |
| 4           | 07911          | Remote Annunciator Module RZA-4X                              | 1             | Optional                               |
| 5           | 07917          | Voltage, Current Meters 4XMM                                  | 1             | Optional                               |
| 6           | 07920          | Battery, 12V, 7 Amp Hr. Capacity <sup>2</sup> OR              | 2             | Two Batteries<br>Required <sup>2</sup> |
|             | 07921          | Battery, 12V, 12 Amp Hr. Capacity <sup>2</sup> OR             |               |                                        |
|             | 09867          | Battery, 12V, 18 Amp Hr. Capacity <sup>2,4</sup>              |               |                                        |
| -           | 09866          | Battery Box, Required when using 18 AH Batteries <sup>4</sup> |               | Optional                               |
| 7           | 07915          | Fuses, 4 Amp                                                  | 4             | Included                               |
| 8a          | 07914          | Resistor, Dummy Load (Notifier 71245)                         | 6             | Included                               |
| 8b          | 08391          | Resistor, Dummy Load (Notifier 27027)                         | 2             | Included                               |
| 9           | 07919          | Power Relay                                                   | 1             | Optional                               |
| 10a         | 07916          | Battery Plug Wire Ass'y (7 Amp Battery)                       | 1             | Included                               |
| 10b         | 08285          | Battery Plug Wire Ass'y (12 Amp Battery)                      | 1             | Included                               |
| 11          | 07913          | Resistor, End-of Line (Notifier 71252)                        | 1             | Optional                               |
| 12a         | 10925          | Mother Board 110 Volt <sup>3</sup>                            | 1             | Included <sup>3</sup>                  |
| 12b         | 10926          | Mother Board 220 Volt <sup>3</sup>                            | 1             | Included <sup>3</sup>                  |

- <sup>1</sup> This unit can support a second Zone Relay Module 4XZM in addition to the one included with the panel.
- <sup>2</sup> Always use two batteries of the same amperage. Order batteries separately after performing power calculations to determine size of battery required to meet standby requirements.
- <sup>3</sup> Voltage of AC power supply determines voltage of Mother Board required.
- <sup>4</sup> Required for FM Approved Systems.