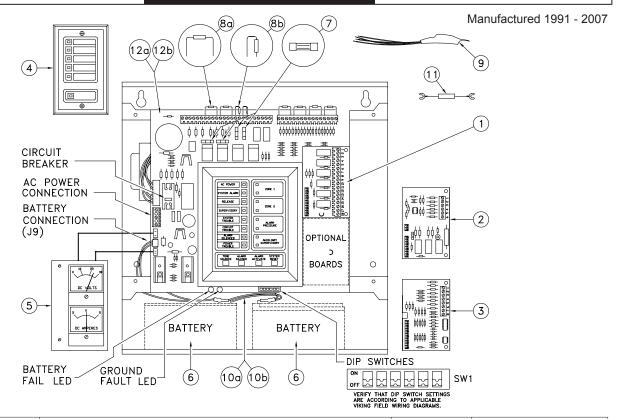

## PAR-3 RELEASE CONTROL PANEL MODEL B-1

| ITEM<br>NO. | PART<br>NUMBER | DESCRIPTION                                               | NO.<br>REQ'D. | NOTES                                  |
|-------------|----------------|-----------------------------------------------------------|---------------|----------------------------------------|
| 1           | 07912          | Zone Relay Module 4XZM (Included with Panel) <sup>1</sup> | 1             | Optional <sup>1</sup>                  |
| 2           | 07909          | Transmitter Module 4XTM                                   | 1             | Optional                               |
| 3           | 07910          | LED Interface Module 4XLM                                 | 1             | Optional                               |
| 4           | 07911          | Remote Annunciator Module RZA-4X                          | 1             | Optional                               |
| 5           | 07917          | Voltage, Current Meters 4XMM                              | 1             | Optional                               |
| 6           | 07920          | Battery, 12V, 7 Amp Hr. Capacity <sup>2</sup> OR          | 2             | Two Batteries<br>Required <sup>2</sup> |
|             | 07921          | Battery, 12V, 12 Amp Hr. Capacity <sup>2</sup> OR         | 2             |                                        |
|             | 09867          | Battery, 12V, 18 Amp Hr. Capacity <sup>2</sup>            | 2             |                                        |
|             | 09866          | Battery Box, Required when using 18 AH Batteries          |               |                                        |
| 7           | 07915          | Fuses, 4 Amp                                              | 4             | Included                               |
| 8a          | 07914          | Resistor, Dummy Load (Notifier 71245)                     | 6             | Included                               |
| 8b          | 08391          | Resistor, Dummy Load (Notifier 27072)                     | 2             | Included                               |
| 9           | 07919          | Power Relay                                               | 1             | Optional                               |
| 10a         | 07916          | Battery Plug Wire Ass'y (7 Amp Battery)                   | 1             | Included                               |
| 10b         | 08285          | Battery Plug Wire Ass'y (12 Amp Battery)                  | 1             | Included                               |
| 11          | 07913          | Resistor, End-of-Line (Notifier 71252)                    | 1             | Optional                               |
| 12a         | 08389          | Mother Board 110 Volt <sup>3</sup>                        | 1             |                                        |
| 12b         | 08390          | Mother Board 220 Volt <sup>3</sup>                        | 1             |                                        |

<sup>--</sup> Indicates replacement part not available

<sup>&</sup>lt;sup>1</sup>This unit can support a second Zone Relay Module 4XZM in addition to the one included with the panel.

<sup>&</sup>lt;sup>2</sup>Always use two batteries of the same amperage. Order batteries separately after performing power calculations to determine size of battery required to meet standby requirements.

<sup>&</sup>lt;sup>3</sup>Voltage of AC Power Supply determines voltage of Mother Board required.