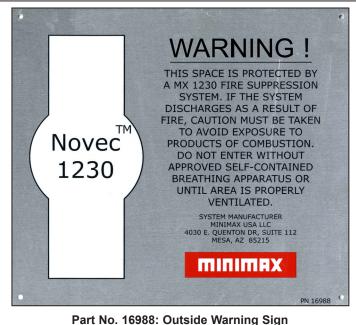

## **Ordering Information**

- To order Warning Signs for the MX 1230 Fire Extinguishing System: Refer to part number 16988 (16988-S Spanish) for the Outside Warning Sign and part number 16989 (16989-S Spanish) for the Inside Warning Sign.
- To order Warning Signs for the MX 200 Fire Extinguishing System: Refer to part number 17494 (17494-S Spanish) for the Outside Warning Sign and part number 17493 (17493-S Spanish) for the Inside Warning Sign.

Minimax Technical Data may be found on Minimax Fire Products' Web site at

http://www.minimaxfp.com/.

The Web site may include a more recent

edition of this Technical Data Page.

g Sign Part No. 16989: Inside Warning Sign

Figure 1: MX 1230 Warning Signs - Identification for the Protected Area

Form No. F\_011914 Rev 14.1