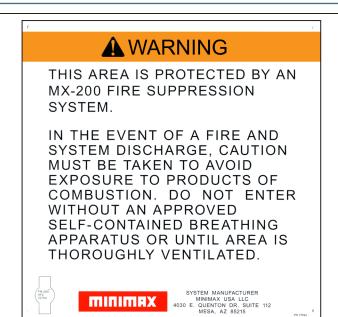

## **Ordering Information**

- To order Warning Signs for the MX 1230 Fire Extinguishing System: Refer to part number 16988 (16988-S Spanish) for the Outside Warning Sign and part number 16989 (16989-S Spanish) for the Inside Warning Sign.
- To order Warning Signs for the MX 200 Fire Extinguishing System: Refer to part number 17494 (17494-S Spanish) for the Outside Warning Sign and part number 17493 (17493-S Spanish) for the Inside Warning Sign.

# **CLEAN AGENT FIRE EXTINGUISHING SYSTEM**

Warning Signs

Minimax Fire Products Technical Services: (480) 553-5670 Email: mxtechsupport@minimaxfp.com

Part No. 17494: Outside Warning Sign

Part No. 17493: Inside Warning Sign

Figure 2: MX 200 Warning Signs - Identification for the Protected Area