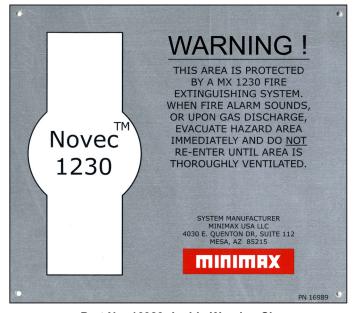

## **Ordering Information**

- To order Warning Signs for the MX 1230 Fire Extinguishing System: Refer to part number 16988 (16988-S Spanish) for the Outside Warning Sign and part number 16989 (16989-S Spanish) for the Inside Warning Sign.
- To order Warning Signs for the MX 200 Fire Extinguishing System: Refer to part number 17494 (17494-S Spanish) for the Outside Warning Sign and part number 17493 (17493-S Spanish) for the Inside Warning Sign.

Minimax Technical Data may be found on Minimax Fire Products' Web site at

http://www.minimaxfp.com/.

The Web site may include a more recent

edition of this Technical Data Page.

g Sign Part No. 16989: Inside Warning Sign

Figure 1: MX 1230 Warning Signs - Identification for the Protected Area

Form No. F\_011914 Rev 14.1