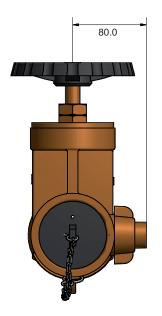

## **Technical Features**

• Nominal Size : 65 mm

• **Pressure Data**: Hydrostatically tested to 16.5 bar and 22.5 bar for the valve seat and body

• Inlet : Female Threaded

• Outlet: Female instantaneous to BS 336

• Flowrate: 10 l/sec at 4.1bar.

Friction Loss: 0.7 bar at flowrate of 10 l/sec.
Body Material: Gunmetal BS1400 LG2

• Weight : 6.75 kg.

• Features :

- Compact design with excellent flow characteristics
- High quality casting finishes
- Precise machining for metal to metal leak proof seating
- Corrosion resistant
- · Maintenance free
- Complete with black plastic cap and chain
- Straight-through design for ease of use
- Part Number Straight Through: GV-SF25