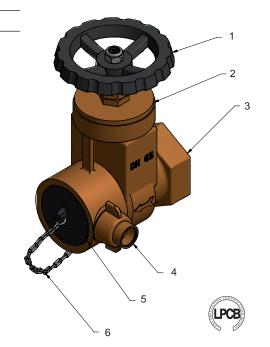

## **GV-SF25** Materials List

| No. | Part                          | Material       |
|-----|-------------------------------|----------------|
| 1   | Handwheel                     | Cast Iron      |
| 2   | Bonnet                        | LG2 (Gunmetal) |
| 3   | Valve Body                    | LG2 (Gunmetal) |
| 4   | Plunger Release Lug           |                |
| 5   | Male Blank cap with Vent Hole | Plastic        |
| 6   | S-Hook & Chain                |                |