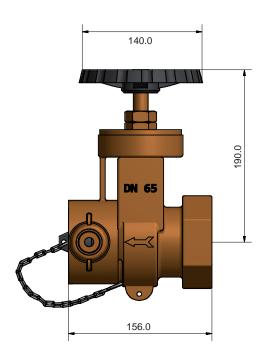

## **Technical Features**

• Nominal Size : 65 mm

• **Pressure Data**: Hydrostatically tested to 16.5 bar and 22.5 bar for the valve seat and body

• Inlet : Female Threaded

• Outlet: Female instantaneous to BS 336

• Flowrate: 10 l/sec at 4.1bar.

Friction Loss: 0.7 bar at flowrate of 10 l/sec.
Body Material: Gunmetal BS1400 LG2

• Weight : 6.75 kg.

• Features :

- Compact design with excellent flow characteristics
- High quality casting finishes
- Precise machining for metal to metal leak proof seating
- Corrosion resistant
- · Maintenance free
- Complete with black plastic cap and chain
- Straight-through design for ease of use
- Part Number Straight Through: GV-SF25