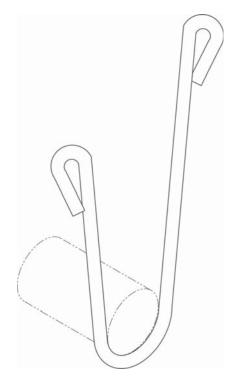

## Fig. 120MJ - Mutt & Jeff "U" Hanger

Size Range - Size 3/4" thru 8" pipe

Material – Carbon Steel

**Function** — Used to support piping from wood beams where no contraction is expected. Used extensively in automatic fire sprinkler systems. The Mutt & Jeff is used when the wood beam is on a diagonal.

Finish - Plain

**Note** — Available in Electro-Galvanized and HDG finish or Stainless Steel materials.

Order By - Figure number, pipe size, side length and finish