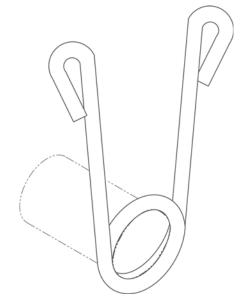

## Fig. 120W - Wrap Around "U" Hanger

Size Range - Size 3/4" thru 2" pipe

Material – Carbon Steel

Function - Required for automatic fire protection agencies

to be used on the end of branch lines to prevent pipe from whipping vertical and striking ceiling or beam

Finish - Plain

**Note** — Available in Electro-Galvanized and HDG finish or Stainless Steel materials.

Order By - Figure number, pipe size, length and finish