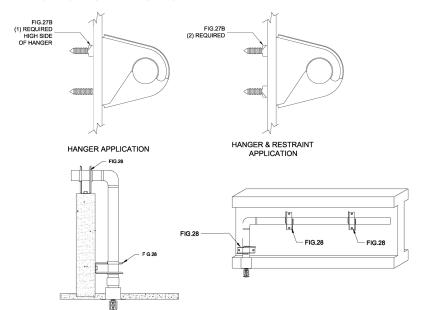

## Fig. 28 - "Stand-Off" Hanger & Restrainer for CPVC Plastic Pipe

Size Range - 3/4" through 2"

Material - Carbon Steel, Pre-Galvanized

**Function** — Designed to be used as a hanger and restrainer for CPVC piping where the "stand-off" design will ease installation by eliminating the need for wood blocking.

## Features:

- Flared edge design protects CPVC pipe from any rough or abrasive surfaces.
- Unique twist and lock design holds pipe firmly in place and allows retrofit type of installation.
- The "Stand-Off" design eliminates the need for wood block extension.
- Can be installed on horizontal or vertical piping regardless of mounting surface orientation.
- Attaches easily to wood structure with two hex head self-threading screws furnished with product.
- Installs easily using rechargeable electrical driver with 5/16" extension socket eliminating impact tool damage to pipe.
- Attaches easily to steel, minimum 18 gauge with (2) 1/4" x 1" tek type self drilling tapping screws.
- UL Listed as a hanger and a restrainer for fire sprinkler piping.

**Approvals** — Underwriters' Laboratory Listed in the USA **(UL)** and Canada **(cUL)** to support automatic fire sprinkler systems. May be installed into wood using fasteners supplied with product, or into minimum 18 gauge steel using (2) 1/4" x 1" tek type screws. Meets and exceeds the requirements of NFPA 13, 13R and 13D. Fig. 28 satisfies the UL vertical restraint requirement where needed. UL Listed as a hanger and vertical restraint when installed on 3/8" composite wood material. Use two Fig. 27B Speed Nuts when used as a hanger and restraint. Use one Fig. 27B Speed Nut on the upper installed screw when used as a hanger only.