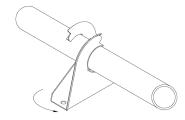

## Features:

- Flared edge design protects CPVC pipe from any rough or abrasive surfaces.
- Unique twist and lock design holds pipe firmly in place and allows retrofit type of installation.
- The "Stand-Off" design eliminates the need for wood block extension.
- Can be installed on horizontal or vertical piping regardless of mounting surface orientation.
- Attaches easily to wood structure with two hex head self-threading screws furnished with product.
- Installs easily using rechargeable electrical driver with 5/16" extension socket eliminating impact tool damage to pipe.
- Attaches easily to steel, minimum 18 gauge with (2) 1/4" x 1" tek type self drilling tapping screws.
- UL Listed as a hanger and a restrainer for fire sprinkler piping.