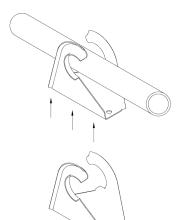

## Features:

- Flared edge design protects CPVC pipe from any rough or abrasive surfaces.
- Unique twist and lock design holds pipe firmly in place and allows retrofit type of installation.
- The "Stand-Off" design eliminates the need for wood block extension.
- Can be installed on horizontal or vertical piping regardless of mounting surface orientation.
- Attaches easily to wood structure with two hex head self-threading screws furnished with product.
- Installs easily using rechargeable electrical driver with 5/16" extension socket eliminating impact tool damage to pipe.
- Attaches easily to steel, minimum 18 gauge with (2) 1/4" x 1" tek type self drilling tapping screws.
- UL Listed as a hanger and a restrainer for fire sprinkler piping.