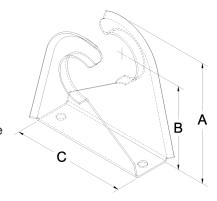

**Order by** — Figure number and pipe size.

Pat. # 7,455,268, Pat. # 7,832,248

| Dimensions • Weights |                      |                  |                      |                      |
|----------------------|----------------------|------------------|----------------------|----------------------|
| Pipe<br>Size         | Α                    | В                | С                    | Approx.<br>Wt.       |
| 3/4<br>1<br>1½       | 3½2<br>35/16<br>35/8 | 2<br>2¾16<br>2¾8 | 3½<br>3½<br>3½<br>3½ | .180<br>.210<br>.225 |
| 1½<br>2              | 4<br>4½              | 2½<br>2½         | 3½<br>3%             | .310<br>.340         |