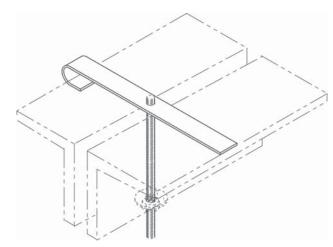

## Fig. 61T - Bar Joist Hanger

CUL) US LISTED

Size Range — 3/8" thru 1/2" rod sizes

Material - Carbon Steel

**Function** — Designed to hook on top chord of metal bar joist. Hanger rod is threaded into product and secured with a washer and nut.

**Approvals** — Underwriters' Laboratories Listed in the USA **(UL)** and Canada **(cUL)** for up to 4" pipe with 3/8" rod, up to 6" pipe with 1/2" rod.

Finish - Plain

**Note** — Available in Electro-Galvanized and HDG finish or Stainless Steel materials.

**Order By** — Figure number, rod size, width and thickness of bar joist. Threaded hole will be center of that width.

| Dimensions   |             |                        |
|--------------|-------------|------------------------|
| Pipe<br>Size | Rod<br>Size | Max. Rec.<br>Load Lbs. |
| Up to 4      | 3/8         | 300                    |
| 6            | 1/2         | 600                    |