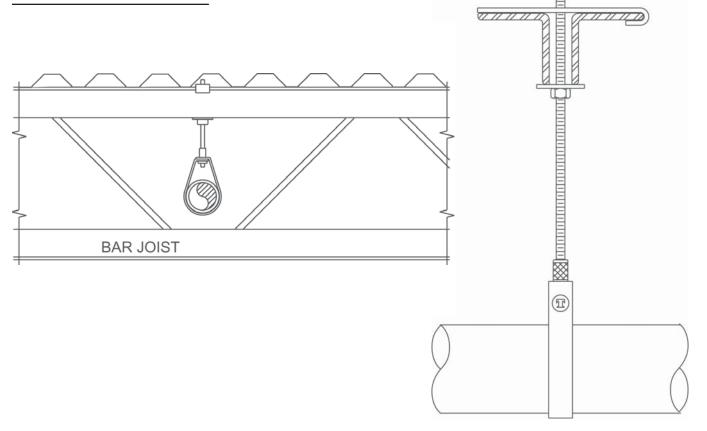

## Fig. 61T - Bar Joist Hanger

CUL) US LISTED

Size Range — 3/8" thru 1/2" rod sizes

Material - Carbon Steel

**Function** — Designed to hook on top chord of metal bar joist. Hanger rod is threaded into product and secured with a washer and nut.

**Approvals** — Underwriters' Laboratories Listed in the USA **(UL)** and Canada **(cUL)** for up to 4" pipe with 3/8" rod, up to 6" pipe with 1/2" rod.

Finish - Plain

**Note** — Available in Electro-Galvanized and HDG finish or Stainless Steel materials.

**Order By** — Figure number, rod size, width and thickness of bar joist. Threaded hole will be center of that width.

| Dimensions   |             |                        |
|--------------|-------------|------------------------|
| Pipe<br>Size | Rod<br>Size | Max. Rec.<br>Load Lbs. |
| Up to 4      | 3/8         | 300                    |
| 6            | 1/2         | 600                    |