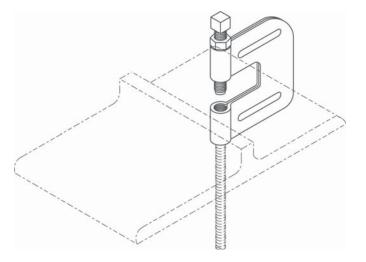

## Fig. 64 - Steel "C" Clamp with Locknut

Size Range — 3/8" thru 7/8" rod

Material - Carbon Steel

**Function** — For attachment to I-beams, channels, and wide flange beams where the thickness does not exceed 3/4". Hardened set screw secures "C" Clamp to beam.