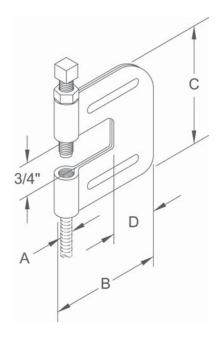

## Fig. 64 - Steel "C" Clamp with Locknut

Size Range — 3/8" thru 7/8" rod

Material - Carbon Steel

**Function** — For attachment to I-beams, channels, and wide flange beams where the thickness does not exceed 3/4". Hardened set screw secures "C" Clamp to beam.

Order By — Figure number, rod size and finish

| Dimensions • Weights |               |               |      |    |                        |     |
|----------------------|---------------|---------------|------|----|------------------------|-----|
| Max. Pipe<br>Size    | Rod Size<br>A | В             | С    | D  | Max. Rec.<br>Load Lbs. |     |
| 2                    | 3/8           | 23/8          | 23/8 | 1  | 400                    | 40  |
| 31/2                 | 1/2           | 23/8          | 23/8 | 1  | 400                    | 50  |
| 5                    | 5/8           | 23/8          | 2%   | 1  | 550                    | 70  |
| 6                    | 3/4           | <b>2</b> 5/16 | 23/8 | 1  | 630                    | 83  |
| *8                   | 7/8           | 35/16         | 3    | 1% | 1200                   | 158 |

<sup>\*</sup> Throat opening is 1".