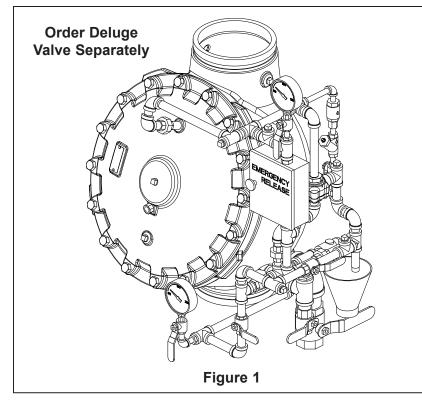

The Viking Corporation, 210 N Industrial Park Drive, Hastings MI 49058 Telephone: 269-945-9501 Technical Services: 877-384-5464 Fax: 269-818-1680 Email: techsvcs@vikingcorp.com

| This Trim Chart is for use with the following Viking Trim Sets |                                  |
|----------------------------------------------------------------|----------------------------------|
| Valve Size                                                     | Stainless Steel<br>Trim Part No. |
| 8" (DN200)                                                     | 14657                            |