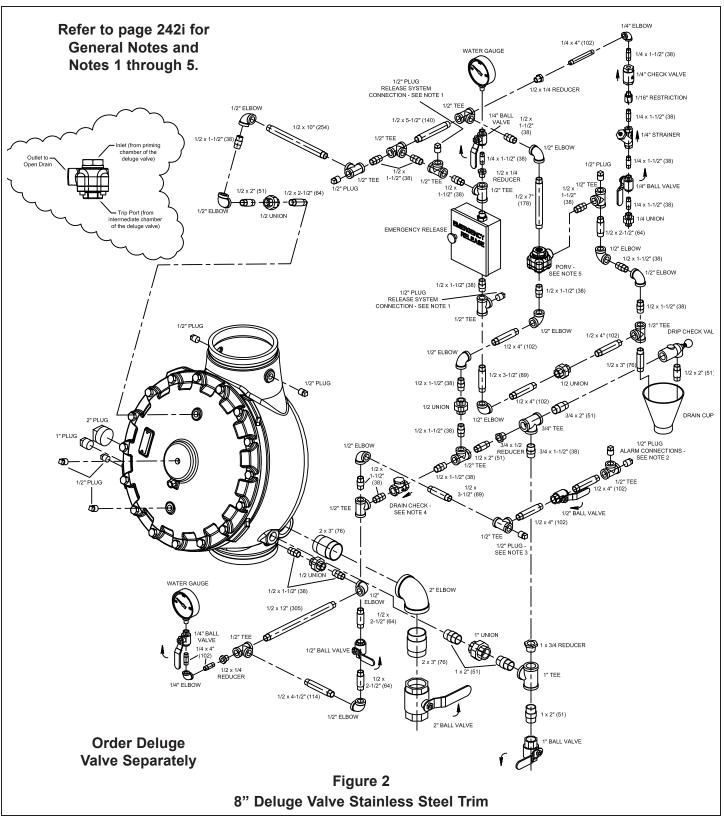

## Notes: For use with Trim Charts on Page 242j

## **General Notes:**

- Valve must be trimmed as shown. Any deviation from trim size or arrangement may affect the proper operation of the valve.
- Dimensions in parentheses are millimeter and may be approximations.
- **Note 1:** Release System connection. Viking Deluge and Flow Control Valves are compatible with hydraulic, pneumatic, and electric release systems. A Pneumatic Actuator is required on all Viking Deluge Valves and Flow Control Valves equipped with Pneumatic Release Systems.
- **Note 2:** Alarm Connections: Connect alarm line piping to 3/4" (20 mm) NPT outlet. When using a Water Motor Alarm, a strainer is required. 1/2" (15 mm) NPT outlet is for electric Alarm Pressure Switch.
- **Note 3:** Optional non-interruptible connection for Alarm Pressure Switch to activate electric alarm panel. Note: After the Deluge Valve trips, this location cannot be shut off. Alarms may operate until the outlet chamber of the deluge valve is de-pressurized below the set point of the Alarm Pressure Switch.
- Note 4: Viking Drain Check Valve is manufactured with a 0.067" (1.7 mm) orifice to allow alarm line to drain. DO NOT substitute. Check label for proper orientation.
- **Note 5:** Inlet side of PORV is connected to the top chamber of the deluge valve. Inlet of PORV should be facing up. Outlet goes to open drain.