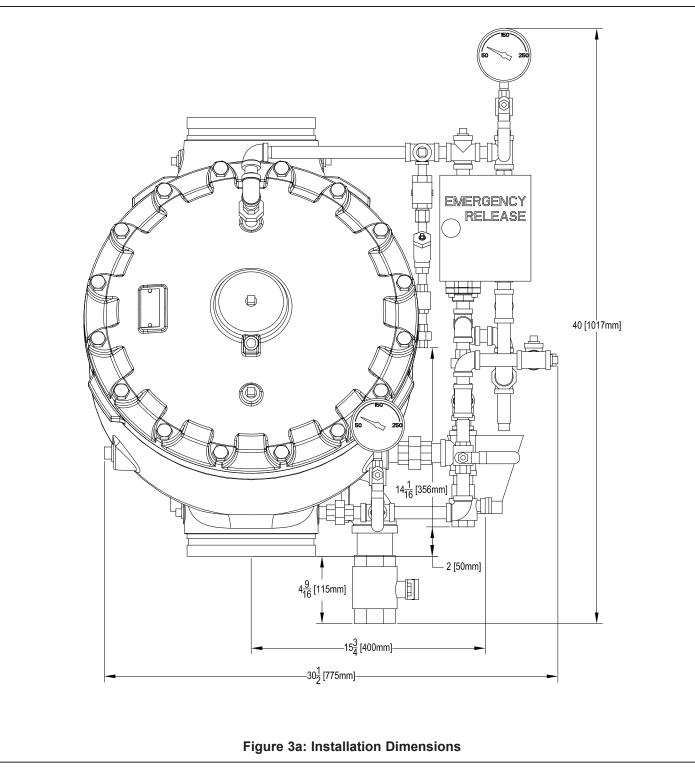

The Viking Corporation, 210 N Industrial Park Drive, Hastings MI 49058 Telephone: 269-945-9501 Technical Services: 877-384-5464 Fax: 269-818-1680 Email: techsvcs@vikingcorp.com

The Viking Corporation, 210 N Industrial Park Drive, Hastings MI 49058 Telephone: 269-945-9501 Technical Services: 877-384-5464 Fax: 269-818-1680 Email: techsvcs@vikingcorp.com