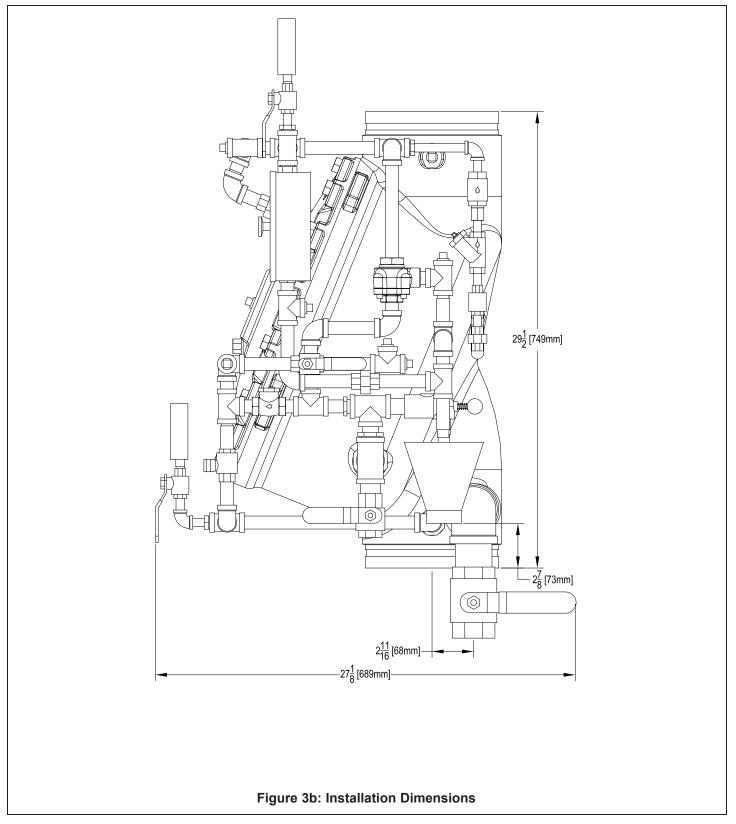

The Viking Corporation, 210 N Industrial Park Drive, Hastings MI 49058 Telephone: 269-945-9501 Technical Services: 877-384-5464 Fax: 269-818-1680 Email: techsvcs@vikingcorp.com