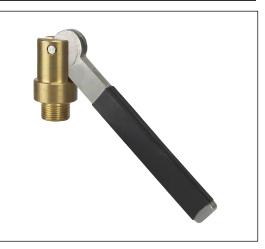

## 1. DESCRIPTION / FUNCTION

The electric release device reset tool functions to reset the electrical actuator after the operation of the release. The reset tool is also to be used during any maintenance, routine or otherwise.

#### Marking

- Manufacturer Logo: Logo
- Part Number: 934652
- Manufacture date: YYYY-MM

#### **Material Standards**

- · Lever with heat shrink tube: Brass/Rubber
- Screw connection: Brass
- Connecting bolt: Steel

| Designation | Part no. | Weight    |
|-------------|----------|-----------|
| Reset Tool  | 934652   | 0.77 lbs  |
|             |          | (0.35 kg) |