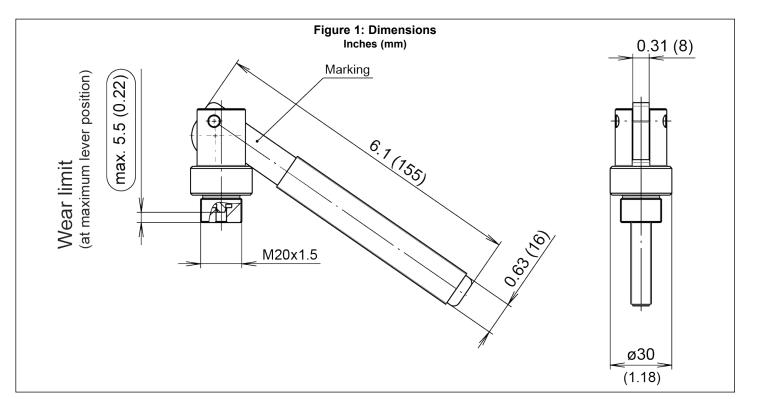

NOTE: There will be an audible "click" when the pin is properly reset into place. If the reset tool becomes too worn and there is no audible "click", the electrical acutator is not fully reset (see Figure 1 for accepted wear limit).

#### Marking

- Manufacturer Logo: Logo
- Part Number: 934652
- Manufacture date: YYYY-MM