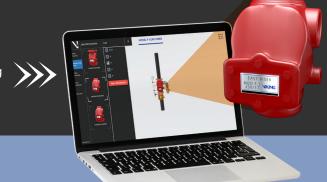

## Valve and System Configurator

**Dynamically-rendered** 3D valve and system risers that make building *and* ordering systems seamless.

## Valve and System Configurator

Breeze through the process of configuring your complete riser system with the Valve and System Configurator! Explore many of Viking's hundreds — if not thousands —of valve and trim options to find the right riser for your needs. You can dynamically render a 3D model by simply selecting system types, appropriate valve and trim sets, and available system options.

Check out the configurator by scanning this QR code, or visiting http://webtools.vikingcorp.com/valveconfig/

Be sure to reach out to info@vikingcorp.com with questions!