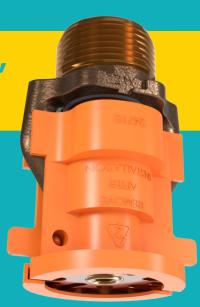

Ditch the wrench with this new technology.

A gasketed welded outlet

Viking ESFR sprinkler featuring the Torque-Assist Cap hand-tightened into the welded outlet

A fully installed ESFR sprinkler

Stay up-to-date and be among the first to try it.