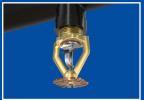

## The industry's only InstaSeal compatible sprinkler models.

Viking SupplyNet and Viking Fabrication Services offer a fabricated pipe featuring InstaSeal fittings in welded outlets compatible with Viking's ESFR sprinklers equipped with the Torque-Assist cap. Additional sizes and models available soon!

Ditch the wrench with this new technology.

A gasketed welded outlet

Viking ESFR sprinkler featuring the Torque-Assist Cap hand-tightened into the welded outlet

A fully installed ESFR sprinkler

Stay up-to-date and be among the first to try it.