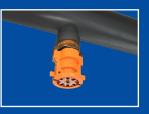

Ditch the wrench with this new technology.

A gasketed welded outlet

Viking ESFR sprinkler featuring the Torque-Assist Cap hand-tightened into the welded outlet

A fully installed ESFR sprinkler

Stay up-to-date and be among the first to try it.