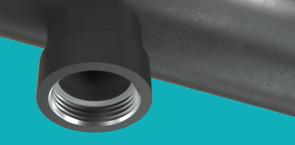

Ditch the wrench with this new technology.

A gasketed welded outlet

Viking ESFR sprinkler featuring the Torque-Assist Cap hand-tightened into the welded outlet

A fully installed ESFR sprinkler

Stay up-to-date and be among the first to try it.