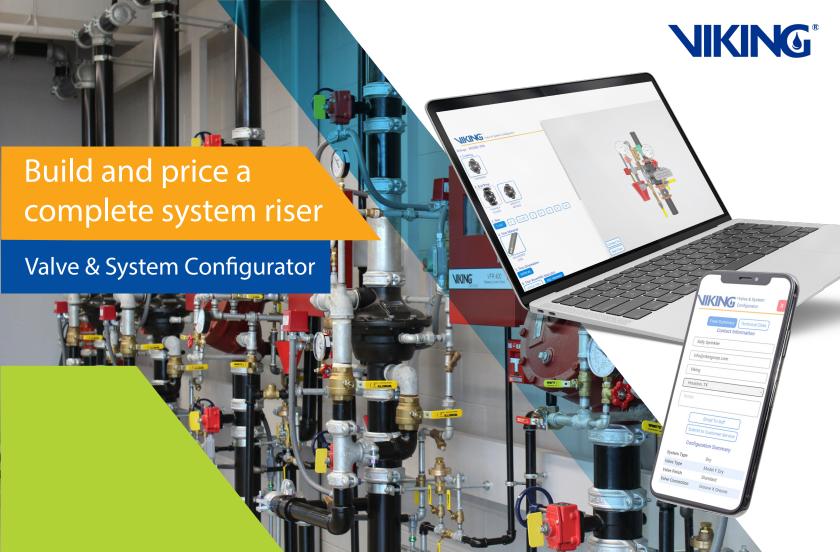

## Viking's innovative Valve & System Configurator is the easiest way to build and price your system riser.

Breeze through the process of configuring your complete system riser with the Valve & System Configurator! Explore valve and trim options to find the right system for your application. You can dynamically render a 3D model by simply selecting system types, appropriate valve and trim options, add-ons and more.

Then, quickly submit the complete list of materials to your local Viking SupplyNet to receive a quote.

## **Get Started Today**

Check out the Valve & System Configurator by scanning the QR code or by visiting https://valveconfig.vikingcorp.com/